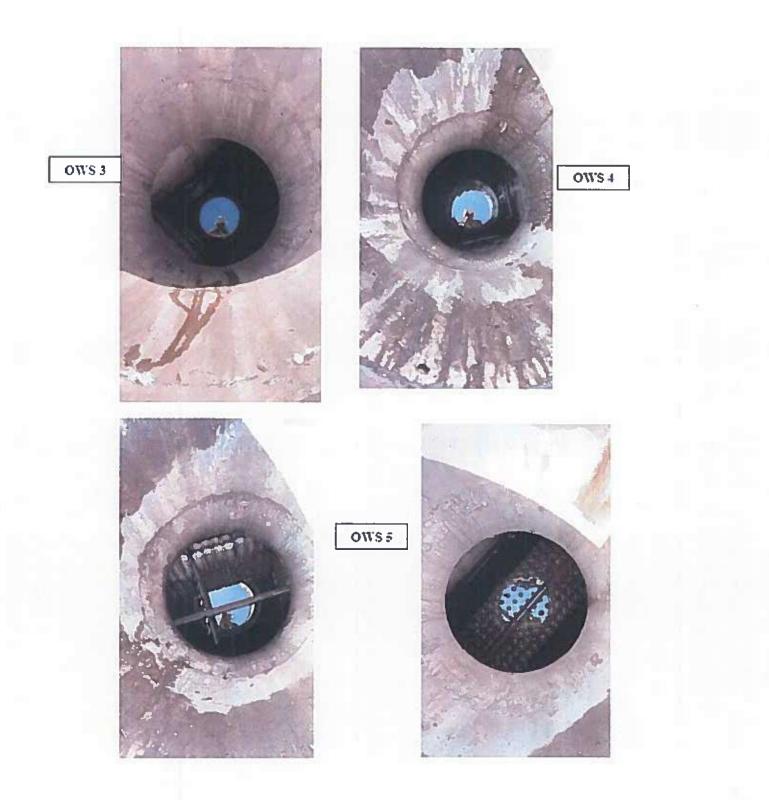

Friday before close of business. Port Police Division does not issue vehicle and equipment passes on weekends.

- c. All contractor or sub-contractor's vehicle and equipment entering PAG Compound must have a company logo on each side and must be visible.
- d. Copy of Million Dollar Liability Insurance.
- e. Contractors and Sub-contractors must attend PAG Maritime Security (MARSEC) Training.

**\*\*\***Note: If contractor employees are lacking MARSEC Training awarded contractor must coordinate it with PAG Environmental.

These specifications were developed by Paul Santos, Environmental Specialist-PAG Safety Division, and approved by the Port Authority of Guam's General Manager, Rory J. Respicio

# OWS Report from August 23, 2021 - August 26, 2021





OWS 2



IFB-PAG-012-22 Page 34 of 49





OWS 6a





OWS 6b



IFB-PAG-012-22 Page 36 of 49











01759



## **Oil and Sludge Accumulation at PAG OWS Facilities**

|           | Oil<br>Accumulation<br>(Inches) | Estimated<br>Oil<br>Volume<br>(Gallons) | Studge<br>Accumulation<br>(Inches) | Estimated<br>Sludge<br>Volume<br>(Gallons) | Cleaning<br>Service<br>Recommended?<br>Yes/No |
|-----------|---------------------------------|-----------------------------------------|------------------------------------|--------------------------------------------|-----------------------------------------------|
| OWS 1     | 8                               | Ð                                       | 12."                               | 660                                        | 125                                           |
| OWS 2